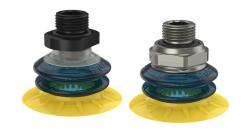

## The MX suction cup family

The MX suction cup family is designed for lower vacuum levels and flows. The super-thin lip seals well on many different types of objects, thereby ensuring a safe picking and lifting.

## Ordering information

| Suction cup | Item no. suction cup excl. support and fitting |
|-------------|------------------------------------------------|
| MX35P       | 0230369                                        |
| MX42P       | 0231424                                        |
| MX50P       | 0230370                                        |
| MX57P       | 0231425                                        |
| MX65P       | 0230371                                        |