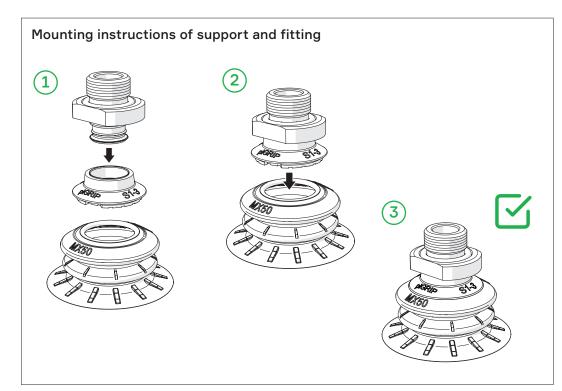

## **Manual**

## MX suction cup









## The MX suction cup family

The MX suction cup family is designed for lower vacuum levels and flows. The super-thin lip seals well on many different types of objects, thereby ensuring a safe picking and lifting.

Use recommended vacuum levels for the cup (20 to 60 - kPa) for maximum performance, throughput and energy saving.

## Ordering information

| Suction cup | Item no. suction cup excl. support and fitting |
|-------------|------------------------------------------------|
| MX35P       | 0230369                                        |
| MX42P       | 0231424                                        |
| MX50P       | 0230370                                        |
| MX57P       | 0231425                                        |
| MX65P       | 0230371