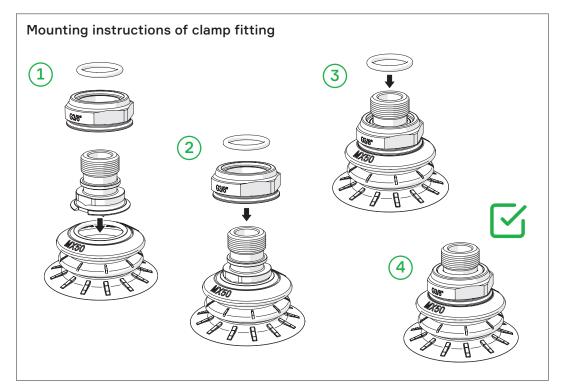

is designed for lower vacuum levels and flows. The super-thin lip seals well on many different types of objects, thereby ensuring a safe picking and lifting.

Use recommended vacuum levels for the cup (20 to 60 - kPa) for maximum performance, throughput and energy saving.

## Ordering information

| Suction cup | Item no. suction cup excl. support and fitting |
|-------------|------------------------------------------------|
| MX35P       | 0230369                                        |
| MX42P       | 0231424                                        |
| MX50P       | 0230370                                        |
| MX57P       | 0231425                                        |
| MX65P       | 0230371                                        |

QR code link to mounting instructions (pdf)