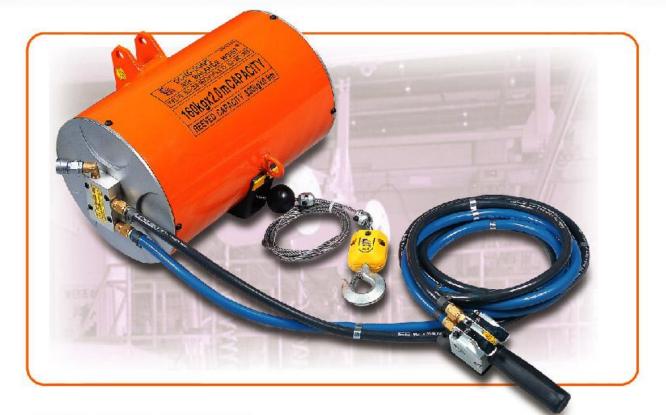

### AIR BALANCE ARM DSC-300

| SPECIFICATIO        | DSC160                | DSC060                | DSC110               | DSC100                 |
|---------------------|-----------------------|-----------------------|----------------------|------------------------|
|                     | 030100                | 030000                | 030110               | 030100                 |
| MODEL               | DSC-160               | DSC-060               | DSC-110              | DSC-100                |
| WORK WEIGHT         | 160 KG                | 60 KG                 | 110KG                | 100KG                  |
| AIR SUPPLY PRESSURE | 7 Kgf/cm <sup>®</sup> | 7 Kgf/cm <sup>8</sup> | 7 Kgf/cm             | 7 Kgf/cm <sup>II</sup> |
| STROKE              | 2000 mm               | 2000 mm               | 3600 mm              | 2000 mm                |
| WORK TRANCE SCOPE   | 2.2 M                 | 2.2M                  | 2.2M                 | 2.2M                   |
| ARM ROTATE ANGLE    | 360°                  | 360°                  | 360°                 | 360°                   |
| COLOR               | YELLOW(4YR/7.2/13.2)  | YELLOW(4YR/7.2/13.2)  | YELLOW(4YR/7.2/13.2) | YELLOW(4YR/7.2/13.2)   |
| OPERATION           | UP DOWN SWITCH        | UP DOWN SWITCH        | UP DOWN SWITCH       | UP DOWN SWITCH         |