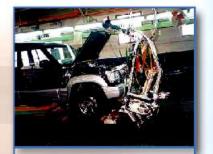

#### JIB CRANE SYSTEM

Hoisting: AIR BALANCE. AIR HOIST. ELECTRIC HOIST

- Allowable weight 1kg~1,000kg(max)
- Arm lenght 1m ~ 5m

### AIR BALANCE ARM DSC-300

| SPECIFICATIO        | DSC160                | DSC060                | DSC110               | DSC100                 |
|---------------------|-----------------------|-----------------------|----------------------|------------------------|
|                     | 030100                | 030000                | 030110               | 030100                 |
| MODEL               | DSC-160               | DSC-060               | DSC-110              | DSC-100                |
| WORK WEIGHT         | 160 KG                | 60 KG                 | 110KG                | 100KG                  |
| AIR SUPPLY PRESSURE | 7 Kgf/cm <sup>®</sup> | 7 Kgf/cm <sup>8</sup> | 7 Kgf/cm             | 7 Kgf/cm <sup>II</sup> |
| STROKE              | 2000 mm               | 2000 mm               | 3600 mm              | 2000 mm                |
| WORK TRANCE SCOPE   | 2.2 M                 | 2.2M                  | 2.2M                 | 2.2M                   |
| ARM ROTATE ANGLE    | 360°                  | 360°                  | 360°                 | 360°                   |
| COLOR               | YELLOW(4YR/7.2/13.2)  | YELLOW(4YR/7.2/13.2)  | YELLOW(4YR/7.2/13.2) | YELLOW(4YR/7.2/13.2)   |
| OPERATION           | UP DOWN SWITCH        | UP DOWN SWITCH        | UP DOWN SWITCH       | UP DOWN SWITCH         |