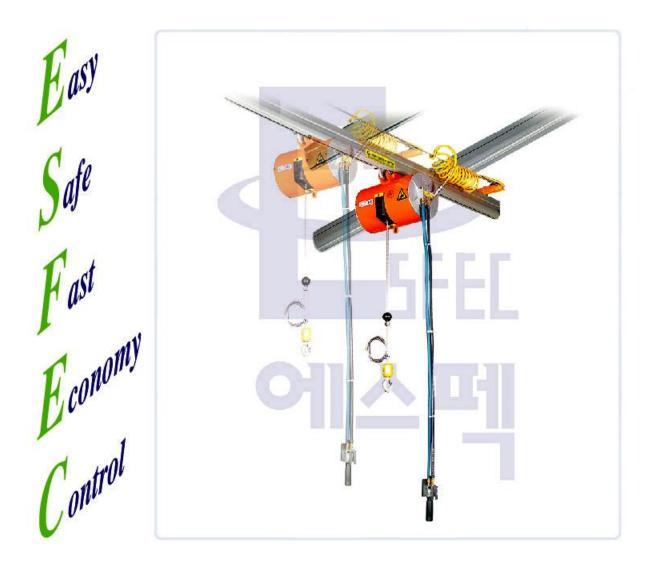

### **ESFEC AIR BALANCE HOIST**

#### ESFEC AIR BALANCE HOIST

- ▶호이스트 기능과 스프링 발란스 기능을 동시에 제공함.
- ▶다양한 모델 공급으로 인한 선택의 폭이 확대됨.
- ▶상하 컨트롤 스위치를 중지함과 동시에 무중력 기능으로 전환됨. 이는 유사한 시스템에서 찾아볼 수 없는 유일한 기능임(상하 플로트 300mm)
- ▶STD 공급(60Kg~1000Kg) ,공기압 7Kgf/cm² 기준
- ▶최적의 이송속도 공급
- -상하 최소 1mm/sec 최대 1000mm/sec 이송이 가능하며 이는 외부의 속도조절 밸브에 의해 조절됨.
   ▶뛰어난 안전성 확보
  - -정격하중 초과 작업시 자동 AIR 배출하여 제품의 수명 연장과 안전성 확보
  - -작업 중 외부의 갑작스런 Air 공급 차단되었을 경우 작업 현위치에서 제품이 고정됨.
- ▶최저의 유지보수 비용과 공기 소비량이 매우 적음(0.13m²/stroke)
- Is provides hoist and spring balance function at the same tine(float functions)
   -Up and down control switch can be shifted to stop and float function at the same time.
   -This unique function can not be found in the other similar systems (300mm up and down floating)
- Various models are available, Based on air pressure 100psi -Standard models are available from 60 to 1000kg
   Customer designs are always welcome for various sizes.
- Optimum transportation speed
   The transportation speed can be 1 to 1000mm/sec in up and down directions and controlled by outside speed control valve.
- Excellent safety

   It automatically produces bell sounds by discharging air when over load is applied during work in order to expand hoist life and secure safety of the machine.
   It holds materials tightly when air supply is cut off by accidents.
- The minimum maintenance cost and very small air consumption(0.13m<sup>2</sup>/stroke)