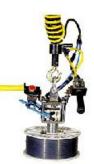

### **ESFEC AIR BALANCE HOIST**

#### ESFEC AIR BALANCE HOIST

- ▶호이스트 기능과 스프링 발란스 기능을 동시에 제공함.
- ▶다양한 모델 공급으로 인한 선택의 폭이 확대됨.
- ▶상하 컨트롤 스위치를 중지함과 동시에 무중력 기능으로 전환됨. 이는 유사한 시스템에서 찾아볼 수 없는 유일한 기능임(상하 플로트 300mm)
- ▶STD 공급(60Kg~1000Kg) ,공기압 7Kgf/cm² 기준
- ▶최적의 이송속도 공급
- -상하 최소 1mm/sec 최대 1000mm/sec 이송이 가능하며 이는 외부의 속도조절 밸브에 의해 조절됨.
   ▶뛰어난 안전성 확보
  - -정격하중 초과 작업시 자동 AIR 배출하여 제품의 수명 연장과 안전성 확보
  - -작업 중 외부의 갑작스런 Air 공급 차단되었을 경우 작업 현위치에서 제품이 고정됨.
- ▶최저의 유지보수 비용과 공기 소비량이 매우 적음(0.13m²/stroke)
- Is provides hoist and spring balance function at the same tine(float functions)
   -Up and down control switch can be shifted to stop and float function at the same time.
   -This unique function can not be found in the other similar systems (300mm up and down floating)
- Various models are available, Based on air pressure 100psi -Standard models are available from 60 to 1000kg
   Customer designs are always welcome for various sizes.
- Optimum transportation speed
   The transportation speed can be 1 to 1000mm/sec in up and down directions and controlled by outside speed control valve.
- Excellent safety

   It automatically produces bell sounds by discharging air when over load is applied during work in order to expand hoist life and secure safety of the machine.
   It holds materials tightly when air supply is cut off by accidents.
- The minimum maintenance cost and very small air consumption(0.13m<sup>2</sup>/stroke)