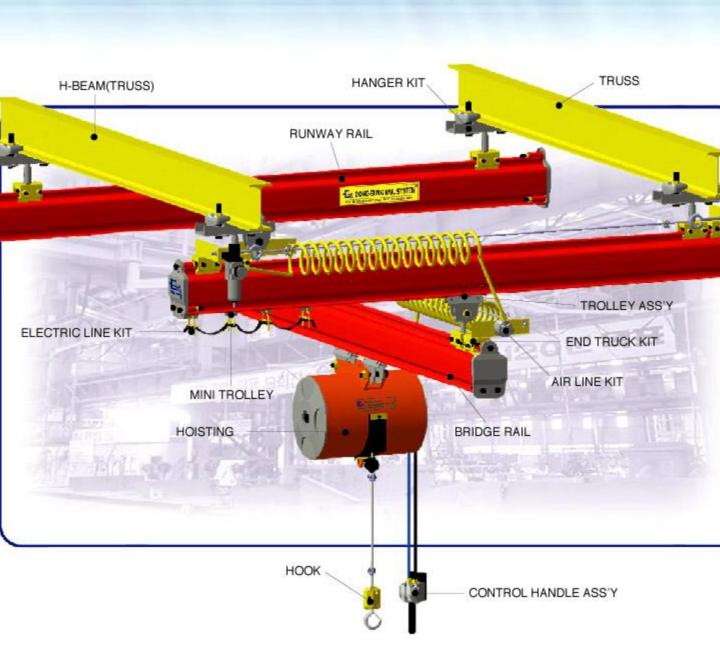

#### Basic Configurations

#### POWER-FREE RAIL SYSTEM

- ▶무동력 레일 시스템은 기존의 전동식 호이스트 작동 방식과는 다르며 사람의 인력으로써 좌,우 중량감을 느끼지 아니하고 구동시키는 방식으로 안전하고 부드러우며 생산성 향상에 기여도가 높은 시스템이다 (동력원이 필요 없음.)
- ▶부품의 유니트화로 레이아웃을 자유롭게 구성할 수 있으며, 라인 변경 시에도 100% 재활용이 가능하며, X, Y,Z 3차원의 원활한 이송 작업이 가능합니다.
- ▶레일 재질은 알루미늄 ,스틸 두 가지 타입이 있으며 중량별로 다양한 모델을 제공합니다.
- ▶적용방법: Mono, Runway, Bridge Rail을 양단보 point의 적합한 Rail model 선정
- Power-Free Rail system is totally different from the conventional electric hoist in operation mechanism. It ca be moved left and right with power freely.
- It is safe and smooth to operate easily to the improvement of productivity (it does not need power)
- The system is composed of unit parts so that the system lay out can be made without restriction.