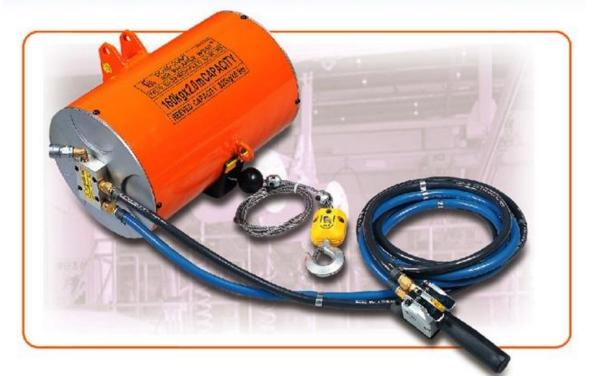

# Increased productivity and employee motivation

Comparison of handling speeds between handling with the vacuum tube lifter and manual handling