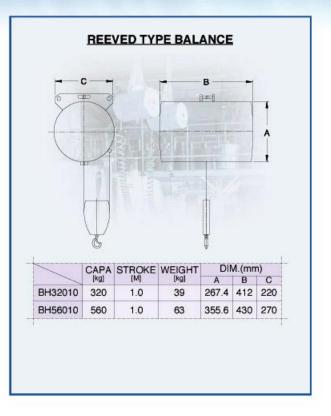

e.
   -This unique function can not be found in the other similar systems (300mm up and down floating)
- Various models are available, Based on air pressure 100psi -Standard models are available from 60 to 1000kg
   Customer designs are always welcome for various sizes.
- Optimum transportation speed
   The transportation speed can be 1 to 1000mm/sec in up and down directions and controlled by outside speed control valve.
- Excellent safety

   It automatically produces bell sounds by discharging air when over load is applied during work in order to expand hoist life and secure safety of the machine.
   It holds materials tightly when air supply is cut off by accidents.
- The minimum maintenance cost and very small air consumption(0.13m<sup>2</sup>/stroke)

1

#### Basic Configurations











#### POWER-FREE RAIL SYSTEM

- ▶무동력 레일 시스템은 기존의 전동식 호이스트 작동 방식과는 다르며 사람의 인력으로써 좌,우 중량감을 느끼지 아니하고 구동시키는 방식으로 안전하고 부드러우며 생산성 향상에 기여도가 높은 시스템이다 (동력원이 필요 없음.)
- ▶부품의 유니트화로 레이아웃을 자유롭게 구성할 수 있으며, 라인 변경 시에도 100% 재활용이 가능하며, X, Y,Z 3차원의 원활한 이송 작업이 가능합니다.
- ▶레일 재질은 알루미늄 ,스틸 두 가지 타입이 있으며 중량별로 다양한 모델을 제공합니다.
- ▶적용방법: Mono, Runway, Bridge Rail을 양단보 point의 적합한 Rail model 선정
- Power-Free Rail system is totally different from the conventional electric hoist in operation mechanism. It ca be moved left and right with power freely.
- It is safe and smooth to operate easily to the improvement of productivity (it does not need power)
- The system is composed of unit parts so that the system lay out can be made without restriction.



### **POWER-FREE RAIL SYSTEM**

#### RAIL CAPACITY

SELECTED A STATE