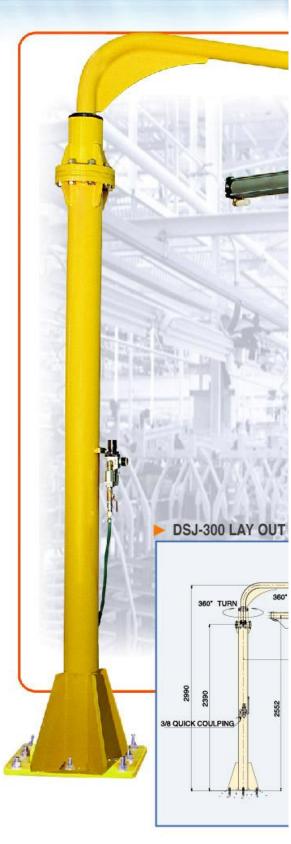

### AIR BALANCE ARM SYSTEM DSJ - 300

### **DSJ-300**

DSJ-300 with its high efficiency for handling of heavy materials in three dimensional work space.

The air balance arm DSJ-300 achieves high performance, excellent safety and low cost in handling of heavy materials, alos the efficiency is greatly enhanced by using various attachments.

#### OPTION

| SPECIF          | ICATION                |  |
|-----------------|------------------------|--|
| MODEL           | DSJ-300                |  |
| MAX. PAYLOAD    | 120kg                  |  |
| UP-DOWN STROKE  | 1,460mm                |  |
| MAX. ARM LENGTH | 2,336mm                |  |
| ARM ROTATION    | 360°                   |  |
| COLOR           | 4YR/7.2/13.2(YELLOW    |  |
| OPERATION       | UP DOWN SWITCH         |  |
| AIR PRESSURE    | 6Kgf/cm <sup>ill</sup> |  |
| WEIGHT          | 200kg                  |  |