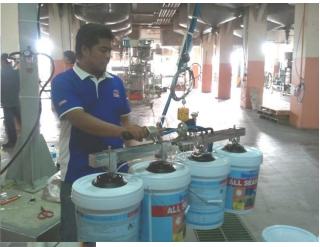

# Your benefits

# Increased productivity and employee motivation

Comparison of handling speeds between handling with the vacuum tube lifter and manual handling

# Only one person for handling

# Minization of downtown due to employee injury

Before