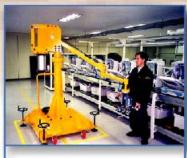

### AIR BALANCE ARM SYSTEM DSJ - 300

### **DSJ-300**

DSJ-300 with its high efficiency for handling of heavy materials in three dimensional work space.

The air balance arm DSJ-300 achieves high performance, excellent safety and low cost in handling of heavy materials, alos the efficiency is greatly enhanced by using various attachments.

#### OPTION

| SPECIF          | ICATION                |  |
|-----------------|------------------------|--|
| MODEL           | DSJ-300                |  |
| MAX. PAYLOAD    | 120kg                  |  |
| UP-DOWN STROKE  | 1,460mm                |  |
| MAX. ARM LENGTH | 2,336mm                |  |
| ARM ROTATION    | 360°                   |  |
| COLOR           | 4YR/7.2/13.2(YELLOW    |  |
| OPERATION       | UP DOWN SWITCH         |  |
| AIR PRESSURE    | 6Kgf/cm <sup>ill</sup> |  |
| WEIGHT          | 200kg                  |  |