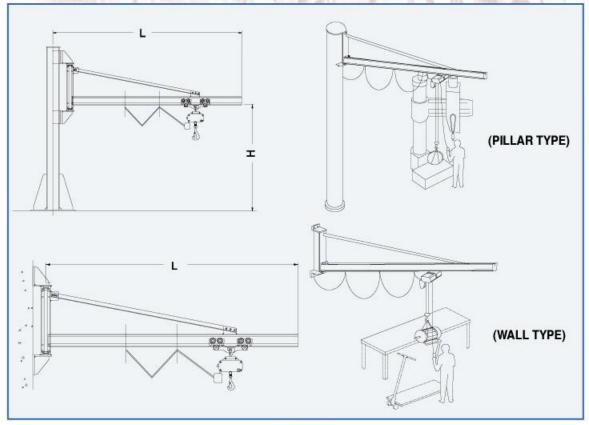

#### JIB CRANE SYSTEM

Hoisting: AIR BALANCE. AIR HOIST. ELECTRIC HOIST

- Allowable weight 1kg~1,000kg(max)
- Arm lenght 1m ~ 5m

#### APPLICATION