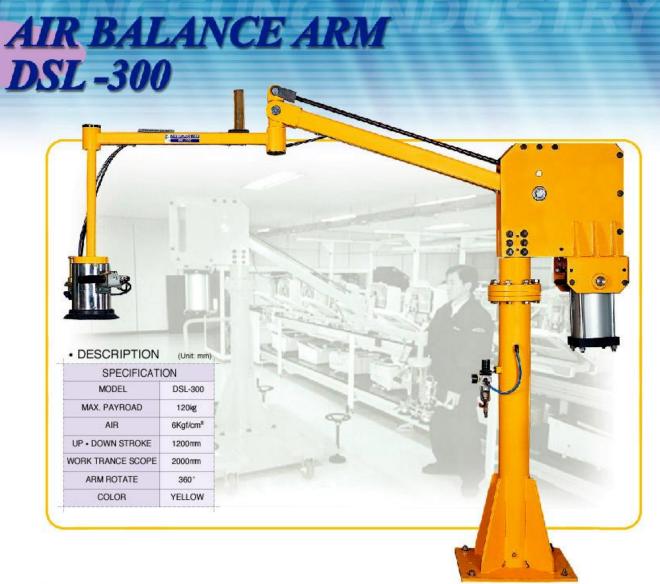

### AIR BALANCE ARM SYSTEM DSJ - 300

### **DSJ-300**

DSJ-300 with its high efficiency for handling of heavy materials in three dimensional work space.

The air balance arm DSJ-300 achieves high performance, excellent safety and low cost in handling of heavy materials, alos the efficiency is greatly enhanced by using various attachments.

#### OPTION

| SPECIF          | ICATION                |  |
|-----------------|------------------------|--|
| MODEL           | DSJ-300                |  |
| MAX. PAYLOAD    | 120kg                  |  |
| UP-DOWN STROKE  | 1,460mm                |  |
| MAX. ARM LENGTH | 2,336mm                |  |
| ARM ROTATION    | 360°                   |  |
| COLOR           | 4YR/7.2/13.2(YELLOW    |  |
| OPERATION       | UP DOWN SWITCH         |  |
| AIR PRESSURE    | 6Kgf/cm <sup>ill</sup> |  |
| WEIGHT          | 200kg                  |  |