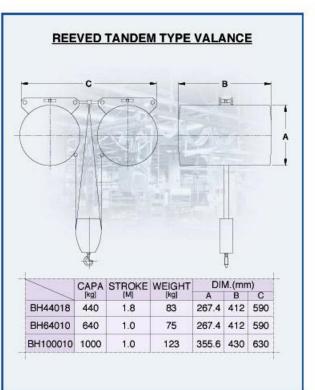

-This unique function can not be found in the other similar systems (300mm up and down floating)
- Various models are available, Based on air pressure 100psi -Standard models are available from 60 to 1000kg
   Customer designs are always welcome for various sizes.
- Optimum transportation speed
   The transportation speed can be 1 to 1000mm/sec in up and down directions and controlled by outside speed control valve.
- Excellent safety

   It automatically produces bell sounds by discharging air when over load is applied during work in order to expand hoist life and secure safety of the machine.
   It holds materials tightly when air supply is cut off by accidents.
- The minimum maintenance cost and very small air consumption(0.13m<sup>2</sup>/stroke)

1

#### Basic Configurations











#### POWER-FREE RAIL SYSTEM

- ▶무동력 레일 시스템은 기존의 전동식 호이스트 작동 방식과는 다르며 사람의 인력으로써 좌,우 중량감을 느끼지 아니하고 구동시키는 방식으로 안전하고 부드러우며 생산성 향상에 기여도가 높은 시스템이다 (동력원이 필요 없음.)
- ▶부품의 유니트화로 레이아웃을 자유롭게 구성할 수 있으며, 라인 변경 시에도 100% 재활용이 가능하며, X, Y,Z 3차원의 원활한 이송 작업이 가능합니다.
- ▶레일 재질은 알루미늄 ,스틸 두 가지 타입이 있으며 중량별로 다양한 모델을 제공합니다.
- ▶적용방법: Mono, Runway, Bridge Rail을 양단보 point의 적합한 Rail model 선정
- Power-Free Rail system is totally different from the conventional electric hoist in operation mechanism. It ca be moved left and right with power freely.
- It is safe and smooth to operate easily to the improvement of productivity (it does not need power)
- The system is composed of unit parts so that the system lay out can be made without restriction.



### **POWER-FREE RAIL SYSTEM**

#### RAIL CAPACITY

SELECTED A STATE OF A