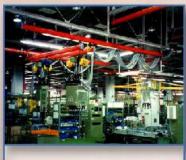

#### POWER-FREE RAIL SYSTEM

- ▶무동력 레일 시스템은 기존의 전동식 호이스트 작동 방식과는 다르며 사람의 인력으로써 좌,우 중량감을 느끼지 아니하고 구동시키는 방식으로 안전하고 부드러우며 생산성 향상에 기여도가 높은 시스템이다 (동력원이 필요 없음.)
- ▶부품의 유니트화로 레이아웃을 자유롭게 구성할 수 있으며, 라인 변경 시에도 100% 재활용이 가능하며, X, Y,Z 3차원의 원활한 이송 작업이 가능합니다.
- ▶레일 재질은 알루미늄 ,스틸 두 가지 타입이 있으며 중량별로 다양한 모델을 제공합니다.
- ▶적용방법: Mono, Runway, Bridge Rail을 양단보 point의 적합한 Rail model 선정
- Power-Free Rail system is totally different from the conventional electric hoist in operation mechanism. It ca be moved left and right with power freely.
- It is safe and smooth to operate easily to the improvement of productivity (it does not need power)
- The system is composed of unit parts so that the system lay out can be made without restriction.

### **POWER-FREE RAIL SYSTEM**

#### RAIL CAPACITY

SELECTED A STATE OF ART RAIL MODE TO FIT IDEA LOGICALLY TO THE POINT OF THE GUARD, SUPPORT RAIL AT BOTH END (SAFETY FACTOR : 5)