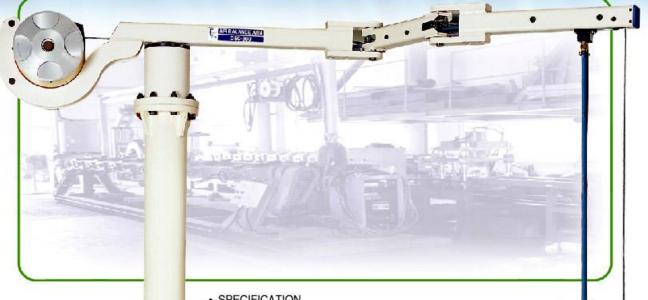

### AIR BALANCE ARM SYSTEM DSJ - 300

### **DSJ-300**

DSJ-300 with its high efficiency for handling of heavy materials in three dimensional work space.

The air balance arm DSJ-300 achieves high performance, excellent safety and low cost in handling of heavy materials, alos the efficiency is greatly enhanced by using various attachments.