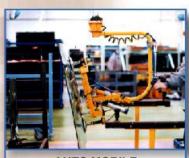

#### POWER-FREE RAIL SYSTEM

- ▶무동력 레일 시스템은 기존의 전동식 호이스트 작동 방식과는 다르며 사람의 인력으로써 좌,우 중량감을 느끼지 아니하고 구동시키는 방식으로 안전하고 부드러우며 생산성 향상에 기여도가 높은 시스템이다 (동력원이 필요 없음.)
- ▶부품의 유니트화로 레이아웃을 자유롭게 구성할 수 있으며, 라인 변경 시에도 100% 재활용이 가능하며, X, Y,Z 3차원의 원활한 이송 작업이 가능합니다.
- ▶레일 재질은 알루미늄 ,스틸 두 가지 타입이 있으며 중량별로 다양한 모델을 제공합니다.
- ▶적용방법: Mono, Runway, Bridge Rail을 양단보 point의 적합한 Rail model 선정
- Power-Free Rail system is totally different from the conventional electric hoist in operation mechanism. It ca be moved left and right with power freely.
- It is safe and smooth to operate easily to the improvement of productivity (it does not need power)
- The system is composed of unit parts so that the system lay out can be made without restriction.

### **POWER-FREE RAIL SYSTEM**