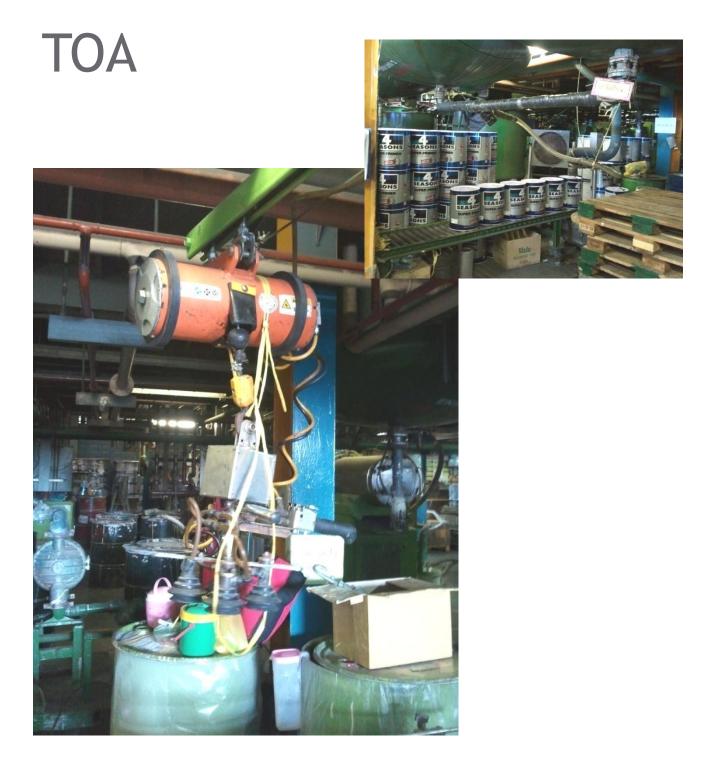

## Unilever

ปรับปรุงเครื่องยกก้อนปาล์ม เพื่อช่วยค่อนแรงพนักงาน

พนักงานเครือมอัดปาล์มเส้น อกก้อนป่าล์มอาจ เกิดการบาดเจ็บกล้ามเนื้อ