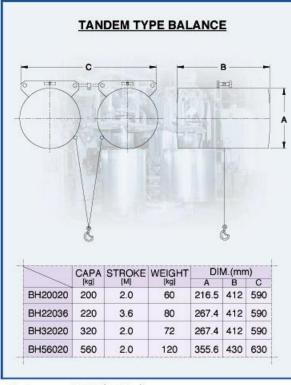

-This unique function can not be found in the other similar systems (300mm up and down floating)
- Various models are available, Based on air pressure 100psi -Standard models are available from 60 to 1000kg
   Customer designs are always welcome for various sizes.
- Optimum transportation speed
   The transportation speed can be 1 to 1000mm/sec in up and down directions and controlled by outside speed control valve.
- Excellent safety

   It automatically produces bell sounds by discharging air when over load is applied during work in order to expand hoist life and secure safety of the machine.
   It holds materials tightly when air supply is cut off by accidents.
- The minimum maintenance cost and very small air consumption(0.13m<sup>2</sup>/stroke)

1

#### Basic Configurations











#### POWER-FREE RAIL SYSTEM

- ▶무동력 레일 시스템은 기존의 전동식 호이스트 작동 방식과는 다르며 사람의 인력으로써 좌,우 중량감을 느끼지 아니하고 구동시키는 방식으로 안전하고 부드러우며 생산성 향상에 기여도가 높은 시스템이다 (동력원이 필요 없음.)
- ▶부품의 유니트화로 레이아웃을 자유롭게 구성할 수 있으며, 라인 변경 시에도 100% 재활용이 가능하며, X, Y,Z 3차원의 원활한 이송 작업이 가능합니다.
- ▶레일 재질은 알루미늄 ,스틸 두 가지 타입이 있으며 중량별로 다양한 모델을 제공합니다.
- ▶적용방법: Mono, Runway, Bridge Rail을 양단보 point의 적합한 Rail model 선정
- Power-Free Rail system is totally different from the conventional electric hoist in operation mechanism. It ca be moved left and right with power freely.
- It is safe and smooth to operate easily to the improvement of productivity (it does not need power)
- The system is composed of unit parts so that the system lay out can be made without restriction.



### **POWER-FREE RAIL SYSTEM**

#### RAIL CAPACITY

SELECTED A STATE OF