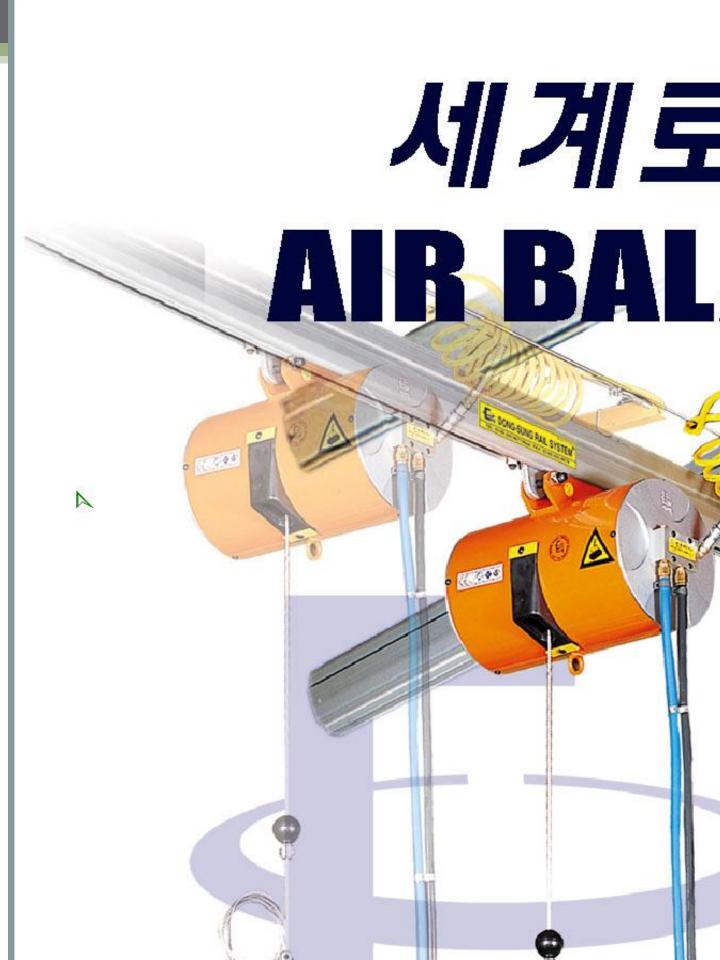

### Engineering and manufacturing company of AIR BALANCE HOIST POWER-FREE RAIL SYSTEM

8.4.90

### **ESFEC AIR BALANCE HOIST**

#### ESFEC AIR BALANCE HOIST

- ▶호이스트 기능과 스프링 발란스 기능을 동시에 제공함.
- ▶다양한 모델 공급으로 인한 선택의 폭이 확대됨.
- ▶상하 컨트롤 스위치를 중지함과 동시에 무중력 기능으로 전환됨. 이는 유사한 시스템에서 찾아볼 수 없는 유일한 기능임(상하 플로트 300mm)
- ▶STD 공급(60Kg~1000Kg) ,공기압 7Kgf/cm² 기준
- ▶최적의 이송속도 공급
- -상하 최소 1mm/sec 최대 1000mm/sec 이송이 가능하며 이는 외부의 속도조절 밸브에 의해 조절됨.
   ▶뛰어난 안전성 확보
  - -정격하중 초과 작업시 자동 AIR 배출하여 제품의 수명 연장과 안전성 확보
  - -작업 중 외부의 갑작스런 Air 공급 차단되었을 경우 작업 현위치에서 제품이 고정됨.
- ▶최저의 유지보수 비용과 공기 소비량이 매우 적음(0.13m²/stroke)
- Is provides hoist and spring balance function at the same tine(float functions)
   -Up and down control switch can be shifted to stop and float function at the same time.
   -This unique function can not be found in the other similar systems (300mm up and down floating)
- Various models are available, Based on air pressure 100psi -Standard models are available from 60 to 1000kg
   Customer designs are always welcome for various sizes.
- Optimum transportation speed
   The transportation speed can be 1 to 1000mm/sec in up and down directions and controlled by outside speed control valve.
- Excellent safety