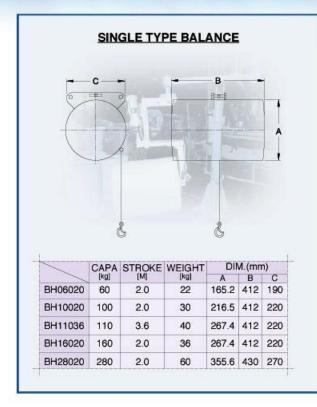

ime.
   -This unique function can not be found in the other similar systems (300mm up and down floating)
- Various models are available, Based on air pressure 100psi -Standard models are available from 60 to 1000kg
   Customer designs are always welcome for various sizes.
- Optimum transportation speed
   The transportation speed can be 1 to 1000mm/sec in up and down directions and controlled by outside speed control valve.
- Excellent safety

   It automatically produces bell sounds by discharging air when over load is applied during work in order to expand hoist life and secure safety of the machine.
   It holds materials tightly when air supply is cut off by accidents.
- The minimum maintenance cost and very small air consumption(0.13m<sup>2</sup>/stroke)

1

#### Basic Configurations











#### POWER-FREE RAIL SYSTEM

- ▶무동력 레일 시스템은 기존의 전동식 호이스트 작동 방식과는 다르며 사람의 인력으로써 좌,우 중량감을 느끼지 아니하고 구동시키는 방식으로 안전하고 부드러우며 생산성 향상에 기여도가 높은 시스템이다 (동력원이 필요 없음.)
- ▶부품의 유니트화로 레이아웃을 자유롭게 구성할 수 있으며, 라인 변경 시에도 100% 재활용이 가능하며, X, Y,Z 3차원의 원활한 이송 작업이 가능합니다.
- ▶레일 재질은 알루미늄 ,스틸 두 가지 타입이 있으며 중량별로 다양한 모델을 제공합니다.
- ▶적용방법: Mono, Runway, Bridge Rail을 양단보 point의 적합한 Rail model 선정
- Power-Free Rail system is totally different from the conventional electric hoist in operation mechanism. It ca be moved left and right with power freely.
- It is safe and smooth to operate easily to the improvement of productivity (it does not need power)
- The system is composed of unit parts so that the system lay out can be made without restriction.



### **POWER-FREE RAIL SYSTEM**

#### RAIL CAPACITY

SELECTED A STAT