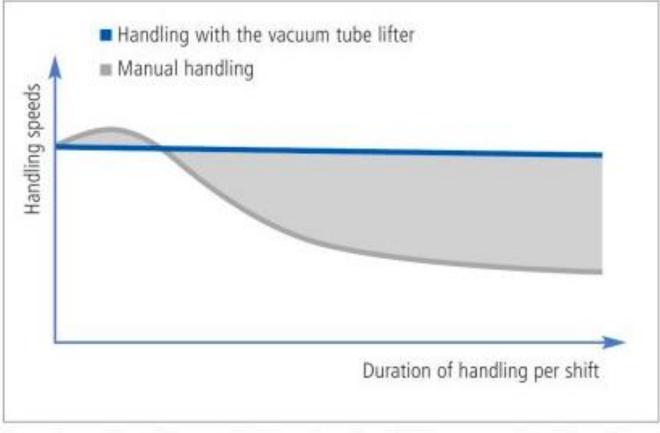

# Increased productivity and employee motivation

Comparison of handling speeds between handling with the vacuum tube lifter and manual handling