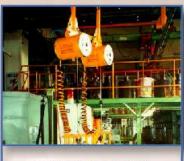

#### Basic Configurations

#### POWER-FREE RAIL SYSTEM

- ▶무동력 레일 시스템은 기존의 전동식 호이스트 작동 방식과는 다르며 사람의 인력으로써 좌,우 중량감을 느끼지 아니하고 구동시키는 방식으로 안전하고 부드러우며 생산성 향상에 기여도가 높은 시스템이다 (동력원이 필요 없음.)
- ▶부품의 유니트화로 레이아웃을 자유롭게 구성할 수 있으며, 라인 변경 시에도 100% 재활용이 가능하며, X, Y,Z 3차원의 원활한 이송 작업이 가능합니다.
- ▶레일 재질은 알루미늄 ,스틸 두 가지 타입이 있으며 중량별로 다양한 모델을 제공합니다.
- ▶적용방법: Mono, Runway, Bridge Rail을 양단보 point의 적합한 Rail model 선정
- Power-Free Rail system is totally different from the conventional electric hoist in operation mechanism. It ca be moved left and right with power freely.
- It is safe and smooth to operate easily to the improvement of productivity (it does not need power)
- The system is composed of unit parts so that the system lay out can be made without restriction.

### **POWER-FREE RAIL SYSTEM**