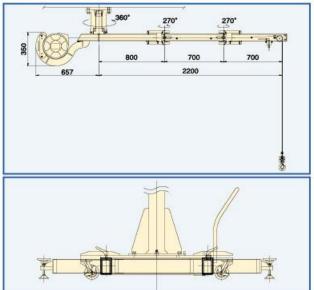

### AIR BALANCE ARM DSC-300

| SPECIFICATIO        | DSC160                | DSC060                | DSC110               | DSC100                 |
|---------------------|-----------------------|-----------------------|----------------------|------------------------|
|                     | 030100                | 030000                | 030110               | 030100                 |
| MODEL               | DSC-160               | DSC-060               | DSC-110              | DSC-100                |
| WORK WEIGHT         | 160 KG                | 60 KG                 | 110KG                | 100KG                  |
| AIR SUPPLY PRESSURE | 7 Kgf/cm <sup>®</sup> | 7 Kgf/cm <sup>8</sup> | 7 Kgf/cm             | 7 Kgf/cm <sup>II</sup> |
| STROKE              | 2000 mm               | 2000 mm               | 3600 mm              | 2000 mm                |
| WORK TRANCE SCOPE   | 2.2 M                 | 2.2M                  | 2.2M                 | 2.2M                   |
| ARM ROTATE ANGLE    | 360°                  | 360°                  | 360°                 | 360°                   |
| COLOR               | YELLOW(4YR/7.2/13.2)  | YELLOW(4YR/7.2/13.2)  | YELLOW(4YR/7.2/13.2) | YELLOW(4YR/7.2/13.2)   |
| OPERATION           | UP DOWN SWITCH        | UP DOWN SWITCH        | UP DOWN SWITCH       | UP DOWN SWITCH         |

#### DIMENSION