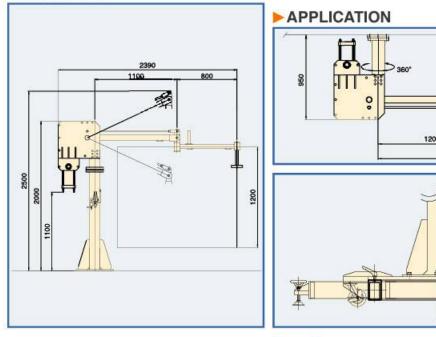

#### DIMENSION

#### APPLICATION

#### JIB CRANE SYSTEM

Hoisting: AIR BALANCE. AIR HOIST. ELECTRIC HOIST

- Allowable weight 1kg~1,000kg(max)
- Arm lenght 1m ~ 5m

### AIR BALANCE ARM DSC-300

| SPECIFICATIO        | DSC160                | DSC060                | DSC110               | DSC100                 |
|---------------------|-----------------------|-----------------------|----------------------|------------------------|
|                     | 030100                | 030000                | 030110               | 030100                 |
| MODEL               | DSC-160               | DSC-060               | DSC-110              | DSC-100                |
| WORK WEIGHT         | 160 KG                | 60 KG                 | 110KG                | 100KG                  |
| AIR SUPPLY PRESSURE | 7 Kgf/cm <sup>®</sup> | 7 Kgf/cm <sup>8</sup> | 7 Kgf/cm             | 7 Kgf/cm <sup>II</sup> |
| STROKE              | 2000 mm               | 2000 mm               | 3600 mm              | 2000 mm                |
| WORK TRANCE SCOPE   | 2.2 M                 | 2.2M                  | 2.2M                 | 2.2M                   |
| ARM ROTATE ANGLE    | 360°                  | 360°                  | 360°                 | 360°                   |
| COLOR               | YELLOW(4YR/7.2/13.2)  | YELLOW(4YR/7.2/13.2)  | YELLOW(4YR/7.2/13.2) | YELLOW(4YR/7.2/13.2)   |
| OPERATION           | UP DOWN SWITCH        | UP DOWN SWITCH        | UP DOWN SWITCH       | UP DOWN SWITCH         |