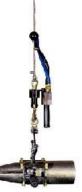

#### JIB CRANE SYSTEM

Hoisting: AIR BALANCE. AIR HOIST. ELECTRIC HOIST

- Allowable weight 1kg~1,000kg(max)
- Arm lenght 1m ~ 5m

### AIR BALANCE ARM DSC-300

| SPECIFICATIO        | DSC160                | DSC060                | DSC110               | DSC100                 |
|---------------------|-----------------------|-----------------------|----------------------|------------------------|
|                     | 030100                | 030000                | 030110               | 030100                 |
| MODEL               | DSC-160               | DSC-060               | DSC-110              | DSC-100                |
| WORK WEIGHT         | 160 KG                | 60 KG                 | 110KG                | 100KG                  |
| AIR SUPPLY PRESSURE | 7 Kgf/cm <sup>®</sup> | 7 Kgf/cm <sup>8</sup> | 7 Kgf/cm             | 7 Kgf/cm <sup>II</sup> |
| STROKE              | 2000 mm               | 2000 mm               | 3600 mm              | 2000 mm                |
| WORK TRANCE SCOPE   | 2.2 M                 | 2.2M                  | 2.2M                 | 2.2M                   |
| ARM ROTATE ANGLE    | 360°                  | 360°                  | 360°                 | 360°                   |
| COLOR               | YELLOW(4YR/7.2/13.2)  | YELLOW(4YR/7.2/13.2)  | YELLOW(4YR/7.2/13.2) | YELLOW(4YR/7.2/13.2)   |
| OPERATION           | UP DOWN SWITCH        | UP DOWN SWITCH        | UP DOWN SWITCH       | UP DOWN SWITCH         |