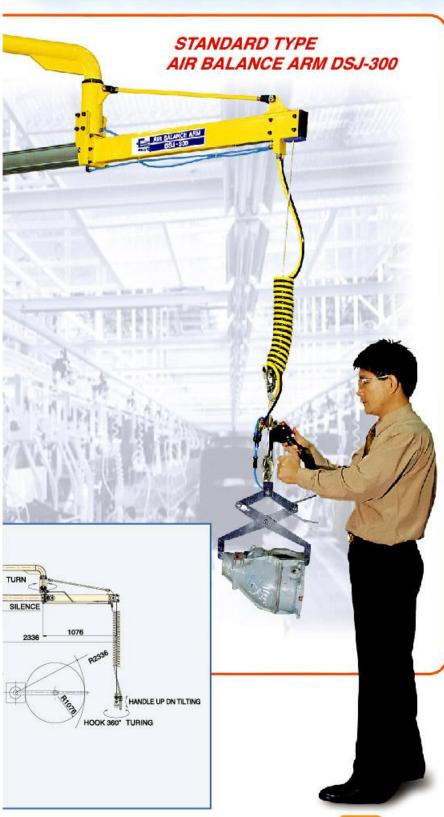

### AIR BALANCE ARM SYSTEM DSJ - 300

### **DSJ-300**

DSJ-300 with its high efficiency for handling of heavy materials in three dimensional work space.

The air balance arm DSJ-300 achieves high performance, excellent safety and low cost in handling of heavy materials, alos the efficiency is greatly enhanced by using various attachments.

#### OPTION

| SPECIF          | ICATION                |  |
|-----------------|------------------------|--|
| MODEL           | DSJ-300                |  |
| MAX. PAYLOAD    | 120kg                  |  |
| UP-DOWN STROKE  | 1,460mm                |  |
| MAX. ARM LENGTH | 2,336mm                |  |
| ARM ROTATION    | 360°                   |  |
| COLOR           | 4YR/7.2/13.2(YELLOW    |  |
| OPERATION       | UP DOWN SWITCH         |  |
| AIR PRESSURE    | 6Kgf/cm <sup>ill</sup> |  |
| WEIGHT          | 200kg                  |  |