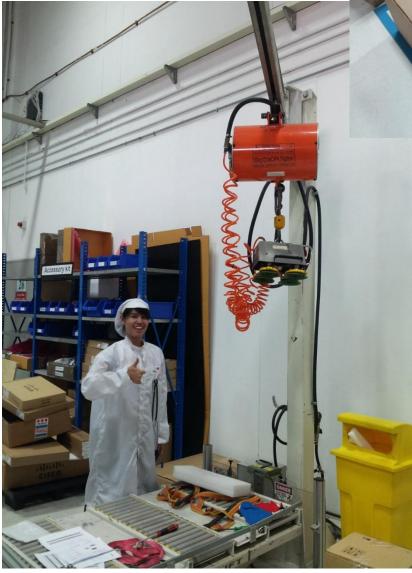

# Your benefits

# Increased productivity and employee motivation

Comparison of handling speeds between handling with the vacuum tube lifter and manual handling

# Only one person for handling

# Minization of downtown due to employee injury

Before