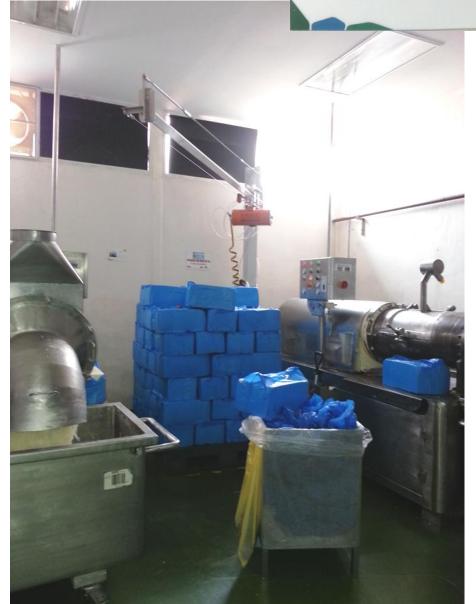

## Unilever

ปรับปรุงเครื่องยกก้อนปาล์ม เพื่อช่วยค่อนแรงพนักงาน

พนักงานเครือมอัดปาล์มเส้น อกก้อนป่าล์มอาจ เกิดการบาดเจ็บกล้ามเนื้อ