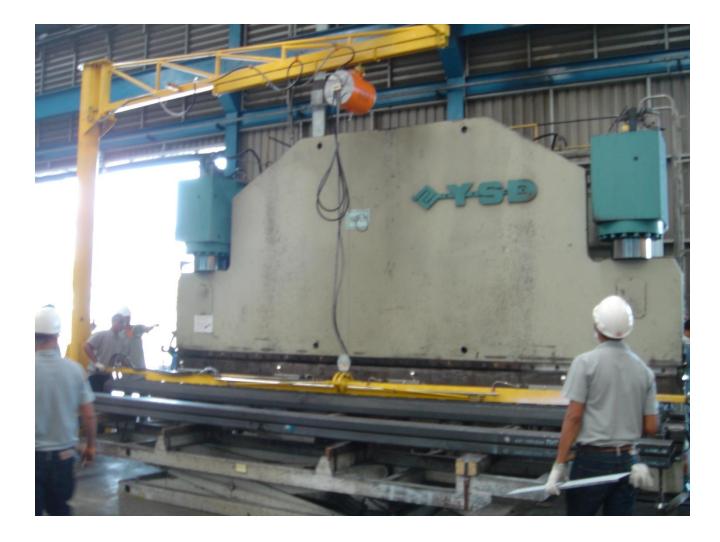

#### JIB CRANE SYSTEM

Hoisting: AIR BALANCE. AIR HOIST. ELECTRIC HOIST

- Allowable weight 1kg~1,000kg(max)
- Arm lenght 1m ~ 5m

### AIR BALANCE ARM DSC-300

| SPECIFICATIO        | DSC160                | DSC060                | DSC110               | DSC100                 |
|---------------------|-----------------------|-----------------------|----------------------|------------------------|
|                     | 030100                | 030000                | 030110               | 030100                 |
| MODEL               | DSC-160               | DSC-060               | DSC-110              | DSC-100                |
| WORK WEIGHT         | 160 KG                | 60 KG                 | 110KG                | 100KG                  |
| AIR SUPPLY PRESSURE | 7 Kgf/cm <sup>®</sup> | 7 Kgf/cm <sup>8</sup> | 7 Kgf/cm             | 7 Kgf/cm <sup>II</sup> |
| STROKE              | 2000 mm               | 2000 mm               | 3600 mm              | 2000 mm                |
| WORK TRANCE SCOPE   | 2.2 M                 | 2.2M                  | 2.2M                 | 2.2M                   |
| ARM ROTATE ANGLE    | 360°                  | 360°                  | 360°                 | 360°                   |
| COLOR               | YELLOW(4YR/7.2/13.2)  | YELLOW(4YR/7.2/13.2)  | YELLOW(4YR/7.2/13.2) | YELLOW(4YR/7.2/13.2)   |
| OPERATION           | UP DOWN SWITCH        | UP DOWN SWITCH        | UP DOWN SWITCH       | UP DOWN SWITCH         |