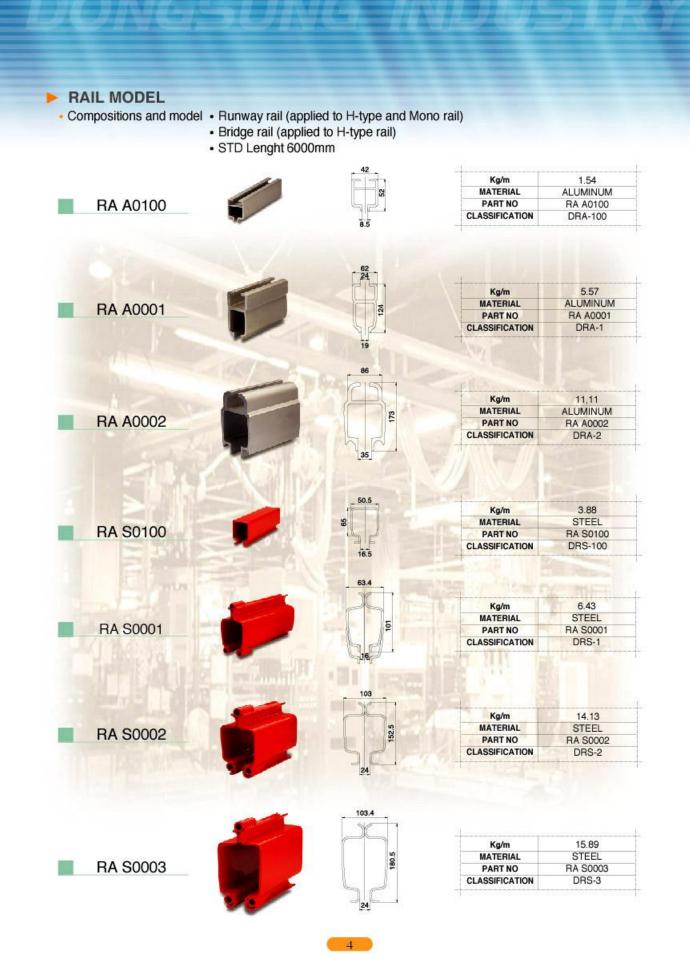

#### POWER-FREE RAIL SYSTEM

- ▶무동력 레일 시스템은 기존의 전동식 호이스트 작동 방식과는 다르며 사람의 인력으로써 좌,우 중량감을 느끼지 아니하고 구동시키는 방식으로 안전하고 부드러우며 생산성 향상에 기여도가 높은 시스템이다 (동력원이 필요 없음.)
- ▶부품의 유니트화로 레이아웃을 자유롭게 구성할 수 있으며, 라인 변경 시에도 100% 재활용이 가능하며, X, Y,Z 3차원의 원활한 이송 작업이 가능합니다.
- ▶레일 재질은 알루미늄 ,스틸 두 가지 타입이 있으며 중량별로 다양한 모델을 제공합니다.
- ▶적용방법: Mono, Runway, Bridge Rail을 양단보 point의 적합한 Rail model 선정
- Power-Free Rail system is totally different from the conventional electric hoist in operation mechanism. It ca be moved left and right with power freely.
- It is safe and smooth to operate easily to the improvement of productivity (it does not need power)
- The system is composed of unit parts so that the system lay out can be made without restriction.

#### RAIL CAPACITY

SELECTED A STATE OF ART RAIL MODE TO FIT IDEA LOGICALLY TO THE POINT OF THE GUARD, SUPPORT RAIL AT BOTH END (SAFETY FACTOR : 5)