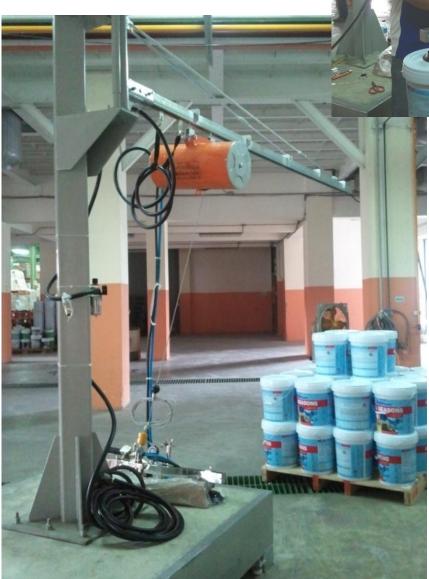

# Your benefits

# Increased productivity and employee motivation

Comparison of handling speeds between handling with the vacuum tube lifter and manual handling

# Only one person for handling

# Minization of downtown due to employee injury

Before