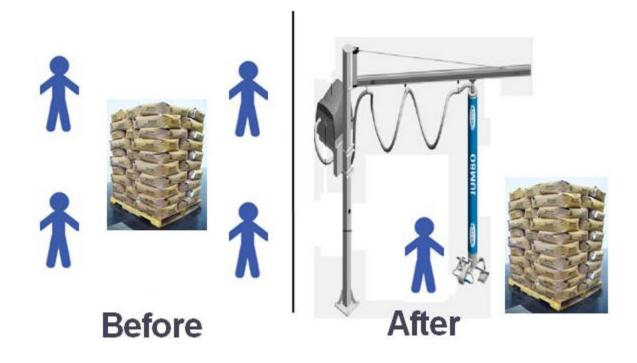

# Only one person for handling

# Minization of downtown due to employee injury

Before