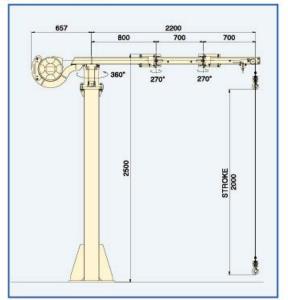

### AIR BALANCE ARM DSC-300

| SPECIFICATIO        | DSC160                | DSC060                | DSC110               | DSC100                 |
|---------------------|-----------------------|-----------------------|----------------------|------------------------|
|                     | 030100                | 030000                | 030110               | 030100                 |
| MODEL               | DSC-160               | DSC-060               | DSC-110              | DSC-100                |
| WORK WEIGHT         | 160 KG                | 60 KG                 | 110KG                | 100KG                  |
| AIR SUPPLY PRESSURE | 7 Kgf/cm <sup>®</sup> | 7 Kgf/cm <sup>8</sup> | 7 Kgf/cm             | 7 Kgf/cm <sup>II</sup> |
| STROKE              | 2000 mm               | 2000 mm               | 3600 mm              | 2000 mm                |
| WORK TRANCE SCOPE   | 2.2 M                 | 2.2M                  | 2.2M                 | 2.2M                   |
| ARM ROTATE ANGLE    | 360°                  | 360°                  | 360°                 | 360°                   |
| COLOR               | YELLOW(4YR/7.2/13.2)  | YELLOW(4YR/7.2/13.2)  | YELLOW(4YR/7.2/13.2) | YELLOW(4YR/7.2/13.2)   |
| OPERATION           | UP DOWN SWITCH        | UP DOWN SWITCH        | UP DOWN SWITCH       | UP DOWN SWITCH         |

#### DIMENSION