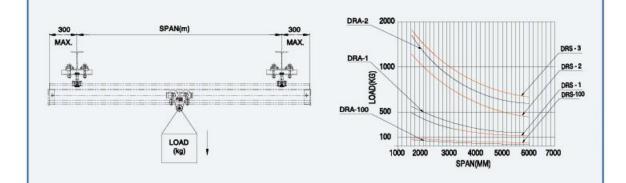

#### RAIL CAPACITY

SELECTED A STATE OF ART RAIL MODE TO FIT IDEA LOGICALLY TO THE POINT OF THE GUARD, SUPPORT RAIL AT BOTH END (SAFETY FACTOR : 5)